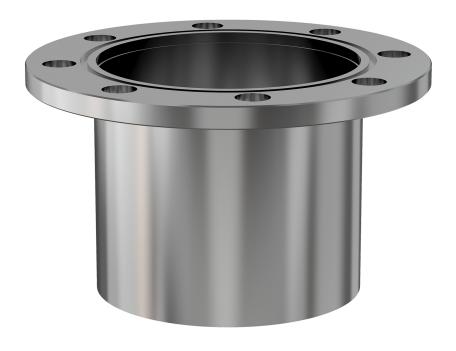

# ASA half nipple 5" OD X 2" ID ASA half nipple

Part number: 1N-ASA-5-200

## ASA half nipple 5" OD X 2" ID ASA half nipple

- One each flat and grooved flange is needed to complete a connection
- All products are available with both genders or a combination
- Contact us at 800-824-4166 if you can't find exactly what you need

#### 1N-ASA-5-200

| Parameters        | Specifications       |
|-------------------|----------------------|
| Flange 1          | DN 1.5 (5" OD)       |
| Type              | Half Nipple          |
| Flange 2          | 2" OD Tube           |
| Material          | 304 stainless        |
| Tube OD           | 2"                   |
| Length            | 3.25"                |
| Vacuum Range      | 1. 108 mbar to 1 bar |
| Temperature Range | -20 °C to 150 °C     |
| Weight            | 2.5 lbs              |