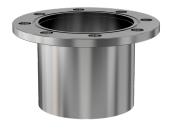

# ASA half nipple 5" OD X 2" ID ASA half nipple

Part number: 1N-ASA-5-200

## ASA half nipple 5" OD X 2" ID ASA half nipple

- One each flat and grooved flange is needed to complete a connection
- All products are available with both genders or a combination
- Contact us at 800-824-4166 if you can't find exactly what you need

#### 1N-ASA-5-200

| Parameters        | Specifications       |
|-------------------|----------------------|
| Flange 1          | DN 1.5 (5" OD)       |
| Type              | Half Nipple          |
| Flange 2          | 2" OD Tube           |
| Material          | 304 stainless        |
| Tube OD           | 2"                   |
| Length            | 3.25"                |
| Vacuum Range      | 1. 108 mbar to 1 bar |
| Temperature Range | -20 °C to 150 °C     |
| Weight            | 2.5 lbs              |