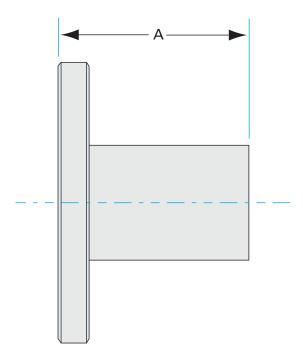

Similar Image

Dimensions (in inches)

Dim A 3.25"

#### 1N-ASA-5-200

| Parameters        | Specifications       |
|-------------------|----------------------|
| Flange 1          | DN 1.5 (5" OD)       |
| Type              | Half Nipple          |
| Flange 2          | 2" OD Tube           |
| Material          | 304 stainless        |
| Tube OD           | 2"                   |
| Length            | 3.25"                |
| Vacuum Range      | 1. 108 mbar to 1 bar |
| Temperature Range | -20 °C to 150 °C     |
| Weight            | 2.5 lbs              |